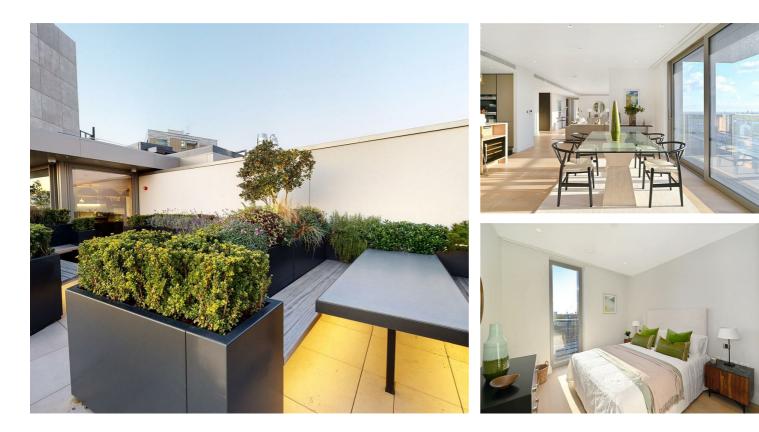

A sweeping open plan reception room offers plenty of living & dining space with views across the canal to West London from its floor to ceiling windows.

All bedrooms are well sized while bedrooms one and two benefit from walk in wardrobes in addition to ensuite bathrooms and private balconies.

The final touch that makes this apartment stand out are its breath taking West London views which can be enjoyed from the 4 balconies,

The property further benefits from underfloor heating, comfort cooling, CCTV, concierge and 2 extra large secure underground parking spaces.

- BRAND NEW APARTMENT
- 4 balconies
- Concierge & CCTV
- Rooftop terrace and residents lounge
- Annual Service Charge: £37,178 pa
- South/ Westerly views
- Comfort cooling
- Residents gym
- Annual Ground Rent: £1,900 pa
- 2 extra large secure underground parking spaces