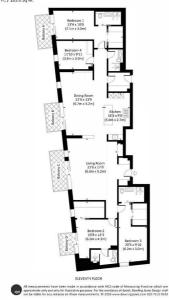

CANALSIDE WALK, W2 Approx. gross internal area 1969 Sq Ft. / 183.0 Sq M.

N.

4th Floor One Kingdom Street, Paddington Central, London, W2 6BD Tel: +44(0)20 3019 6150 Email: sales@grange.london