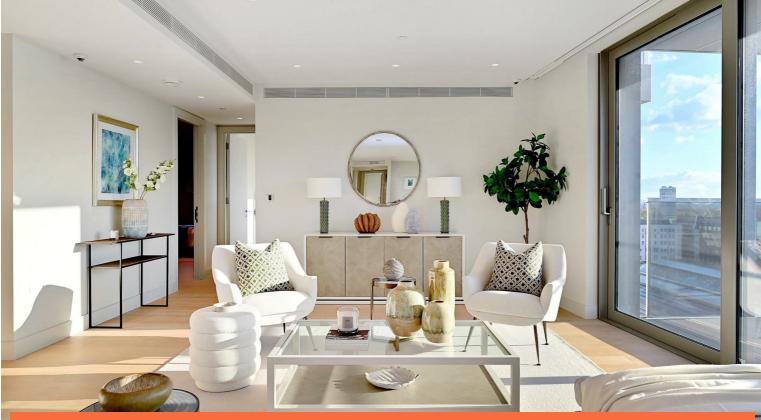

A sweeping open plan reception room offers plenty of living & dining space with views across the canal to West London from its floor to ceiling windows.

All bedrooms are well sized while bedrooms one and two benefit from walk in wardrobes in addition to ensuite bathrooms and private balconies.

The final touch that makes this apartment stand out are its breath taking West London views which can be enjoyed from the 4 balconies,

The property further benefits from underfloor heating, comfort cooling, CCTV, concierge and 2 extra large secure underground parking spaces.